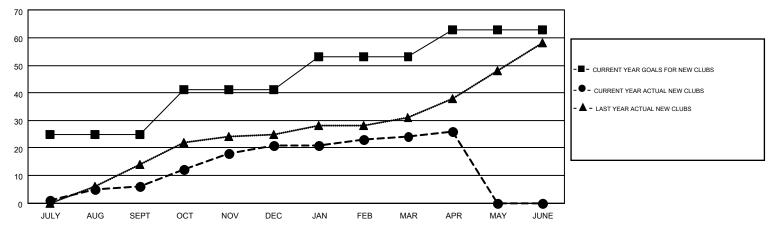

## GOALS AND ACTUAL NEW CLUBS CUMULATIVE

## Multiple District 316

GMT: ER GURUNATHAN

LOCATION: INDIA

GMT CA 6

|               |                  | Clubs             |                  |                  | Members       |                    |                                        |                    |                  |
|---------------|------------------|-------------------|------------------|------------------|---------------|--------------------|----------------------------------------|--------------------|------------------|
|               | RESU             | LTS FOR 2015-2016 |                  |                  |               | RESU               | ILTS FOR 2015-2016                     |                    |                  |
| QUARTER       | NEW CLUB<br>GOAL | NEW CLUBS         | DROPPED<br>CLUBS | NET<br>GAIN/LOSS | QUARTER       | NEW MEMBER<br>GOAL | CHARTER AND<br>NEW<br>MEMBERS<br>ADDED | DROPPED<br>MEMBERS | NET<br>GAIN/LOSS |
| JULY/AUG/SEPT | 25               | 6                 | 3                | 3                | JULY/AUG/SEPT | 821                | 1,379                                  | 2,228              | -849             |
| OCT/NOV/DEC   | 16               | 15                | 30               | -15              | OCT/NOV/DEC   | 1,391              | 1,453                                  | 943                | 510              |
| JAN/FEB/MAR   | 12               | 3                 | 5                | -2               | JAN/FEB/MAR   | 545                | 558                                    | 392                | 166              |
| APR/MAY/JUNE  | 10               | 2                 | 3                | -1               | APR/MAY/JUNE  | 408                | 166                                    | 186                | -20              |