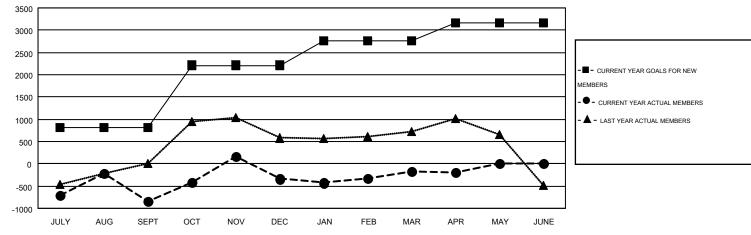

## GOALS AND ACTUAL MEMBERS CUMULATIVE

| DROPPED CLUBS: 41  DROPPED MEMBERS |                    | 440 CLUBS OF 825 ADDED 1 OR MORE NEW MEMBERS | GENDER DISTRIBUT  MALE  FEMALE        | 10N<br>23,011 (80.82%)<br>5,461 (19.18%) |
|------------------------------------|--------------------|----------------------------------------------|---------------------------------------|------------------------------------------|
| DECEASED  CLUB CANCELLED  OTHER    | 55<br>390<br>3,301 | CLICK HERE FOR HEALTH ASSESSMENT DATA        | FAMILY UNIT MEMBERS HEAD OF HOUSEHOLD | 10,3<br>4,4                              |
| TOTAL                              | 3,746              |                                              | NON-HEAD OF HOUSEHOLD                 | 5,8                                      |

## Multiple District 316

GMT: ER GURUNATHAN

LOCATION: INDIA

GMT CA 6

|               |                  | Clubs             |                  |                  | Members       |                    |                                        |                    |                  |
|---------------|------------------|-------------------|------------------|------------------|---------------|--------------------|----------------------------------------|--------------------|------------------|
|               | RESU             | LTS FOR 2015-2016 |                  |                  |               | RESU               | ILTS FOR 2015-2016                     |                    |                  |
| QUARTER       | NEW CLUB<br>GOAL | NEW CLUBS         | DROPPED<br>CLUBS | NET<br>GAIN/LOSS | QUARTER       | NEW MEMBER<br>GOAL | CHARTER AND<br>NEW<br>MEMBERS<br>ADDED | DROPPED<br>MEMBERS | NET<br>GAIN/LOSS |
| JULY/AUG/SEPT | 25               | 6                 | 3                | 3                | JULY/AUG/SEPT | 821                | 1,379                                  | 2,228              | -849             |
| OCT/NOV/DEC   | 16               | 15                | 30               | -15              | OCT/NOV/DEC   | 1,391              | 1,453                                  | 943                | 510              |
| JAN/FEB/MAR   | 12               | 3                 | 5                | -2               | JAN/FEB/MAR   | 545                | 558                                    | 392                | 166              |
| APR/MAY/JUNE  | 10               | 2                 | 3                | -1               | APR/MAY/JUNE  | 408                | 166                                    | 186                | -20              |